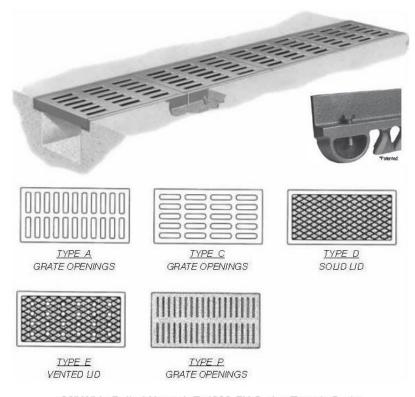

## 20" Wide NEENAH Bolted Heavy Duty Trench Drain Grate and Frame Assy

Product ID: R-4999-FX

20" Wide Bolted Neenah R-4999-FX Series Trench Grate

20"W X 24"L X 1 1/2"D Choose Type A,C,D,E,P

Illustrating Type C bolted trench. Bolted trench sections are furnished in 24" standard lengths. When bolted trench is furnished, they are shipped assembled – AT NO TIME should the units be disassembled during installation. When removing covers, do not mix or rotate 180 degrees as bolt holes may lose alignment and improper bearing may occur.

Note: In Type A and P grates the slots are perpendicular to the trench run. In Type C and Q grates the slots are parallel with the trench run.